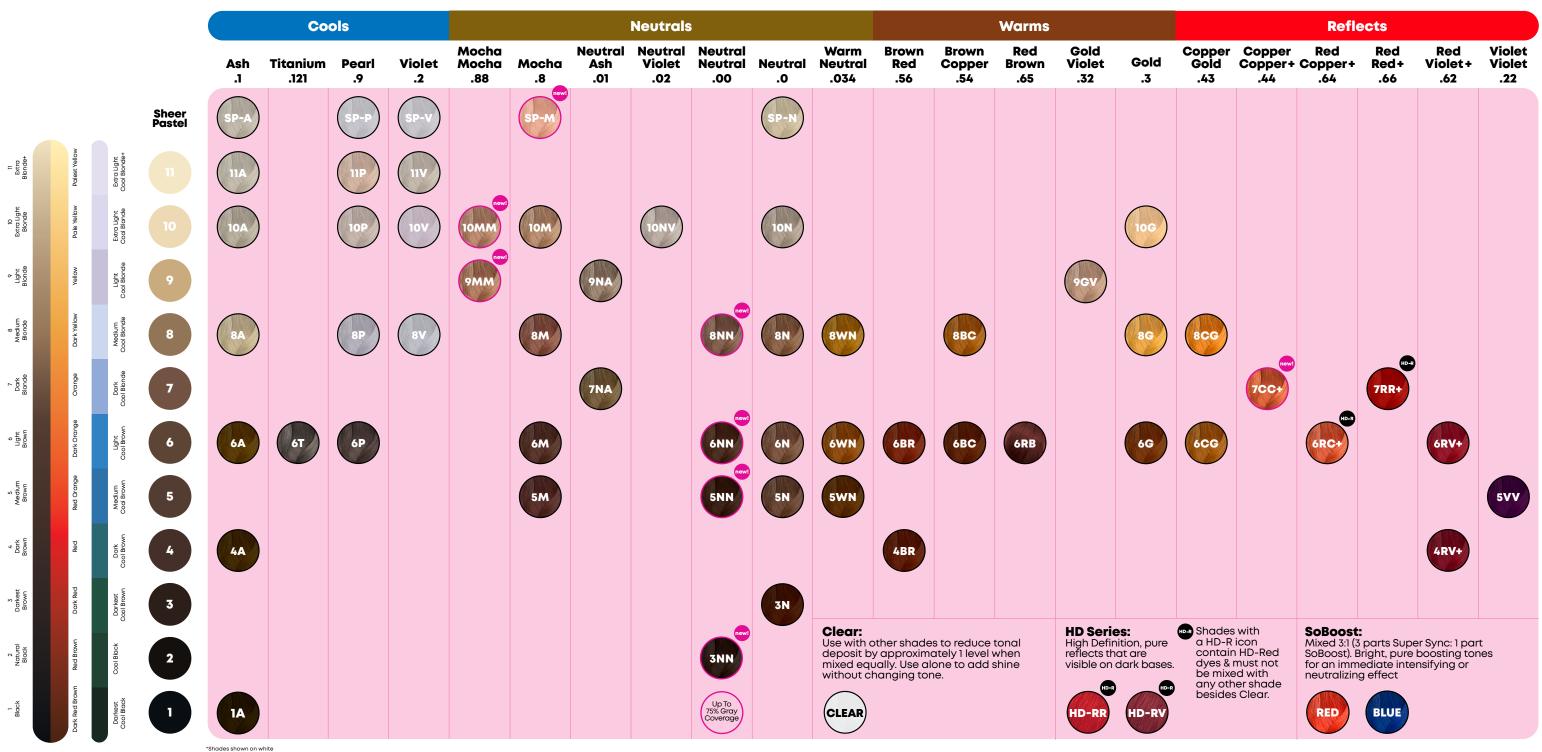

## Gray Blending With Super Sync

When formulating for gray blending on up to 75% gray hair, we recommend using NN shades with 10 Volume (3%) Matrix Cream Developer.

• For example, on natural level 7 with 75% gray: 1 oz. 6NN + 1 oz. 8NN & 2 oz. 10 Volume (3%) Matrix Cream Developer.

When formulating for up to 50% gray hair, we recommend using N shades or any other Super Sync shades in the Neutrals or Warms collections.

• For example, on natural level 5 with 50% gray: 1 oz. 5N + 1 oz. 6RB & 2 oz. 10 Volume (3%) Matrix Cream Developer.

When formulating for hair with less than 50% gray, you can dial up the tone by adding more reflect to your shade.

• For example, on natural level 5 with 25% gray: ½ oz. 4BR + 1½ oz. 6RV + & 2 oz. 10 Volume (3%) Matrix Cream Developer.

#### **Super Sync HD Shades**

It is imperative that Super Sync HD shades (HD-RV, HD-RR) be used either alone or in combination with themselves. They must not be used in combination with any other shades.