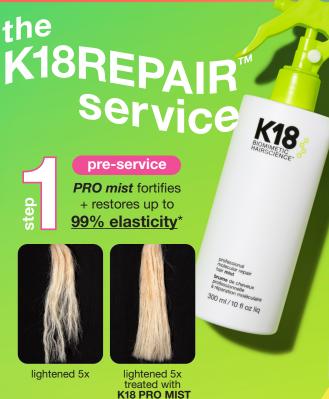

# K18 start to finish

K18 PRO mist STEP 1 of the K18REPAIR<sup>™</sup> service

Perform salon service

K18 detox shampoo

K18 PRO mask STEP 2 of the 18REPAIR<sup>™</sup> service

optional: K18 conditioner wait 4 minutes after mask

K18 oil on damp + dry hair

Wait 4 minutes after K18 PRO mist, PRO mask + K18 oil on damp hair for best results. Refer to the K18 service guide for specific usage by service.

professional molecular repair hair **mask masque** capillaire professionnel à réparati

salon-exclusive 2 steps, 4 minutes each. no extra rinse.

| (post-servi  |
|--------------|
| PRO mas      |
| reverses dam |
| in 4 minute  |
|              |