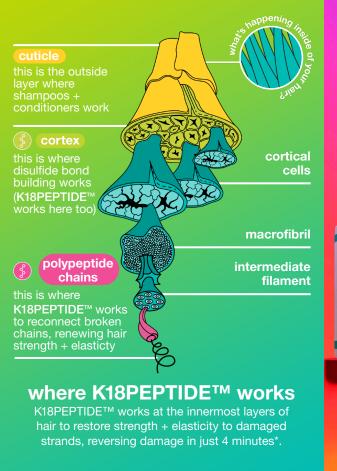

# the K18 difference

efficacy patented K18PEPTIDE™ powers deeper + lasting repair

simplicity fewer steps for a

streamlined routine

speed hair repair in 2 steps, 4 minutes each