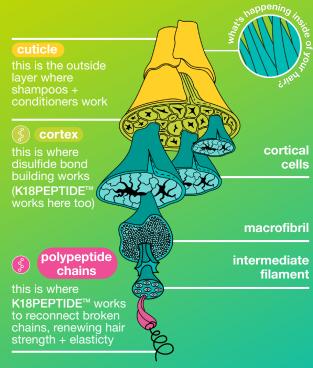

# where K18PEPTIDE<sup>™</sup> works

K18PEPTIDE<sup>™</sup> works at the innermost layers of hair to restore strength + elasticity to damaged strands, reversing damage in just 4 minutes\*.