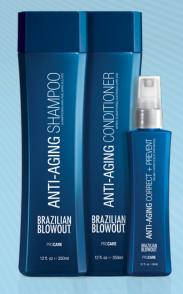

## **Maintenance**

We recommend clients use the **Brazilian Blowout Anti-Aging System** to prolong the service benefits between appointments.

4 PROCESS

Place a plastic cap on hair and process under medium to high heat for 15-20 minutes, using your professional judgement.