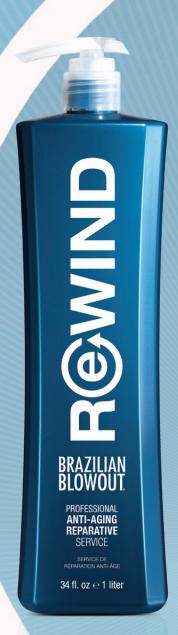

REWIND PROFESSIONAL ANTI-AGING REPARATIVE

**SERVICE** instantly reverses the signs of aging and corrects years of structural and external damage, restoring chemically treated, mechanically compromised and maturing hair to a noticeably younger healthier state **FOR UP TO 10 WASHES.** 

## **How To Perform The Service**

1 WASH

Begin by thoroughly shampooing hair with Brazilian Blowout Anti-Aging Shampoo.

2 MEASURE

Dispense 3-5 pumps of Rewind into a clean color bowl.

3 APPLY

Use a color applicator brush to apply product to slightly damp hair from roots to ends. Comb through to ensure even distribution.