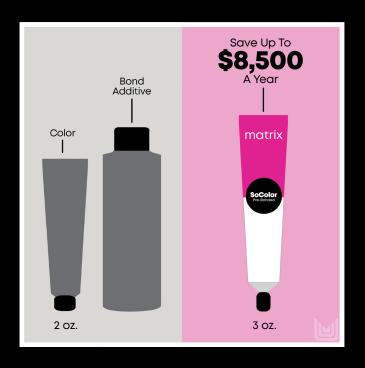

### **Pre-Bonded**

Our exclusive **Bond-Protecting Concentrate** protects the inner hair structure—so you can maintain the integrity of the hair, color after color

#### The Science Of Pre-Bonded

Our exclusive Bond-Protecting Concentrate is composed of a unique blend of taurine and cationic polymers that act as an internal bond-support system during the coloring process. The linear network of positive charges binds to negatively charged areas of damage in the hair in order to **reinforce and repair** the weakened bonds within the sensitized cortex.