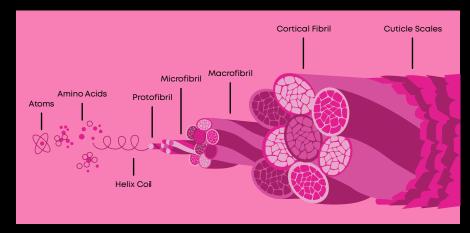

#### The Science Of Pre-Bonded

Our exclusive Bond-Protecting Concentrate is composed of a unique blend of taurine and cationic polymers that act as an internal bond-support system during the coloring process. The linear network of positive charges binds to negatively charged areas of damage in the hair in order to **reinforce and repair** the weakened bonds within the sensitized cortex.