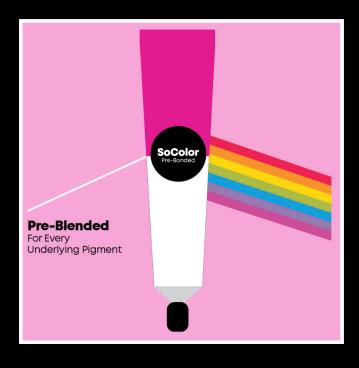

## **Pre-Blended**

Our formulas are **pre-blended** with background and reflect—so you can neutralize every underlying pigment