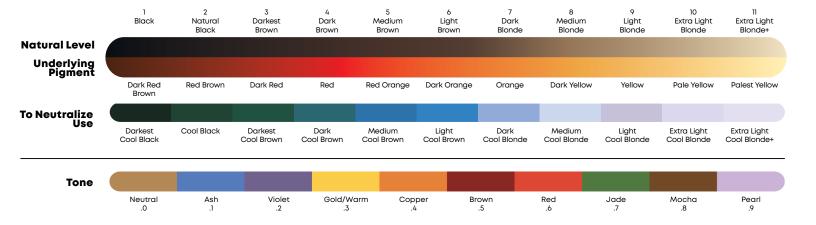

## **Pre-Blended**

Our formulas are **pre-blended** with background and reflect—so you can neutralize every underlying pigment