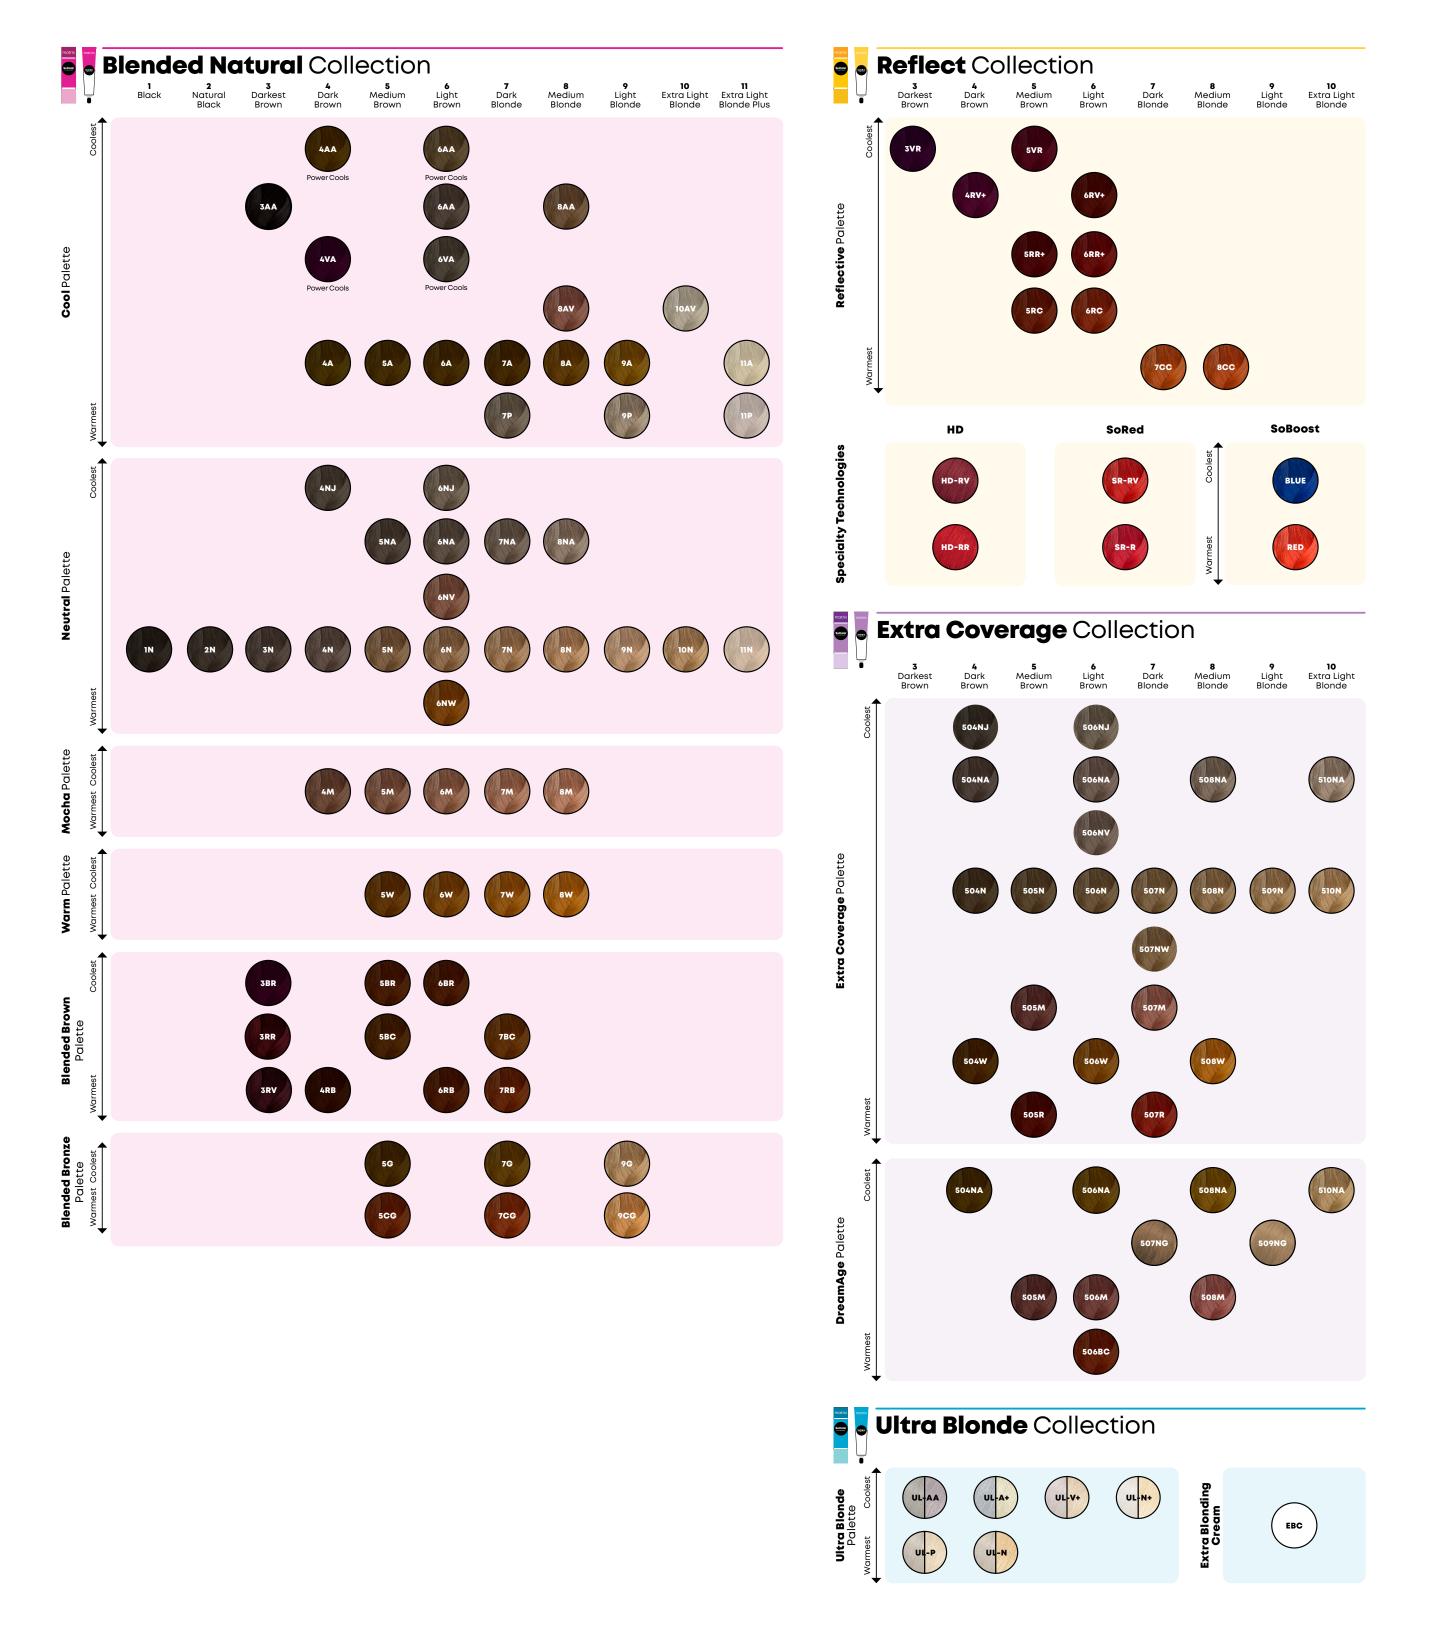

#### **Lightened Hair**

Lightened hair is fragile, especially after high levels of lift! Pre-bonded formulas protect strong bonds in the hair.

| Collection                                  | Usage                                                                                                                                                                     | Mixing T                                                                                                                                                                                                                                       | iming                                                                                               |
|---------------------------------------------|---------------------------------------------------------------------------------------------------------------------------------------------------------------------------|------------------------------------------------------------------------------------------------------------------------------------------------------------------------------------------------------------------------------------------------|-----------------------------------------------------------------------------------------------------|
| SoColor Blended<br>& Reflect<br>Collections | Precise, predictable results at every level, everytime Matrix Cream Developer (10. 20. 30. 40 Volume)                                                                     | Equal parts SoColor and Matrix<br>Cream Developer                                                                                                                                                                                              | 30-45 minutes                                                                                       |
| Extra<br>Coverage                           | 500-NA For a neutral cool result 500-N For a neutral result 500-M Mocha result with copper or golden reflects 500-W For a natural warm result 500-R For a rich red result | Equal parts Extra Coverage and 20<br>Volume Matrix Cream Developer                                                                                                                                                                             | 30-45 minutes                                                                                       |
| DreamAge                                    | For Multi-reflective color and 100% coverage.  DreamAge is a unique low ammonia base-mixing with non-DreamAge shades is not recommended.                                  | Equal parts DreamAge and 20<br>Volume Matrix Cream Developer                                                                                                                                                                                   | 30-45 minutes                                                                                       |
| Ultra Blonde                                | UL-AA For levels 5 and 6<br>UL-A+, UL-V+, UL-N+ For levels 6 to 8<br>UL-P, UL-N, UL-Silver, UL-Violet For levels<br>6 to 8                                                | Double the amount of 30 or 40 Volume<br>Matrix Cream Developer  The texture & porosity of the hair will affect<br>your ability to achieve cool blonde results  Not recommended for gray coverage                                               | 50 minutes                                                                                          |
| SoRed As A<br>Color Booster                 | Add to any SoColor formula for fiery red vibrancy.                                                                                                                        | 1 ½ oz. SoColor shade + ½ oz. SoRed + 2 oz. Matrix Cream Developer (10. 20. 30. 40 Volume)                                                                                                                                                     | Process at room temperature for 30-45 minutes. Do not use heat.                                     |
| SoRed As A<br>Highlighter<br>(Off-Scalp)    | Creates brilliant red highlights, even on the darkest levels. No pre-lightening necessary.                                                                                | 1 oz. SoRed + I oz. Matrix Cream<br>Developer (20. 30, 40 Volume)                                                                                                                                                                              | With mild heat: Process 15 minute then cool for 5 minutes.  At room temperature: Process 30 minutes |
| HD Color<br>Techhology™                     | HD-RV: Cool intense Red Violet recommended for levels 2, 3 and 4  HD-RR: Very rich concentrated true Red recommended for levels 3, 4 and 5                                | Equal parts HD shade and Matrix<br>Cream Developer (10, 20, 30, 40<br>Volume) *Do not mix with other SoColor shades                                                                                                                            | 30-45 minutes                                                                                       |
| Extra Blonding<br>Cream                     | Creates clearer blondes, brighter reds & richer<br>browns. Do not use with Ultra Blonde Series,<br>SoRed, Extra Coverage or HD Color Technology                           | 1 ½ oz. SoColor 8M + ½ oz. SoColor Extra<br>Blonding Cream + 2 oz. Matrix Cream<br>Developer (10, 20, 30, 40 Volume)                                                                                                                           | 30-45 minutes                                                                                       |
| SoBoost                                     | BLUE: Neutralizes shades and undertones when lifting for a cool result.  RED: Boosts intensity of red when added to any shade                                             | %oz. SoBoost shade + 1 % oz. SoColor shade<br>+2 oz. Matrix Cream Developer (10, 20, 30<br>Volume). To increase vibrancy of pre-<br>lightened hair, shades can be used alone,<br>mixed in equal parts with 10 Volume Matrix<br>Cream Developer | 30-45 minutes                                                                                       |
|                                             |                                                                                                                                                                           | i.e. 1 oz. SoBoost Shade + I oz. 10 Volume<br>Matrix Cream Developer.<br>Timing: 5-30 minutes depending on<br>intensity & depth desired                                                                                                        |                                                                                                     |