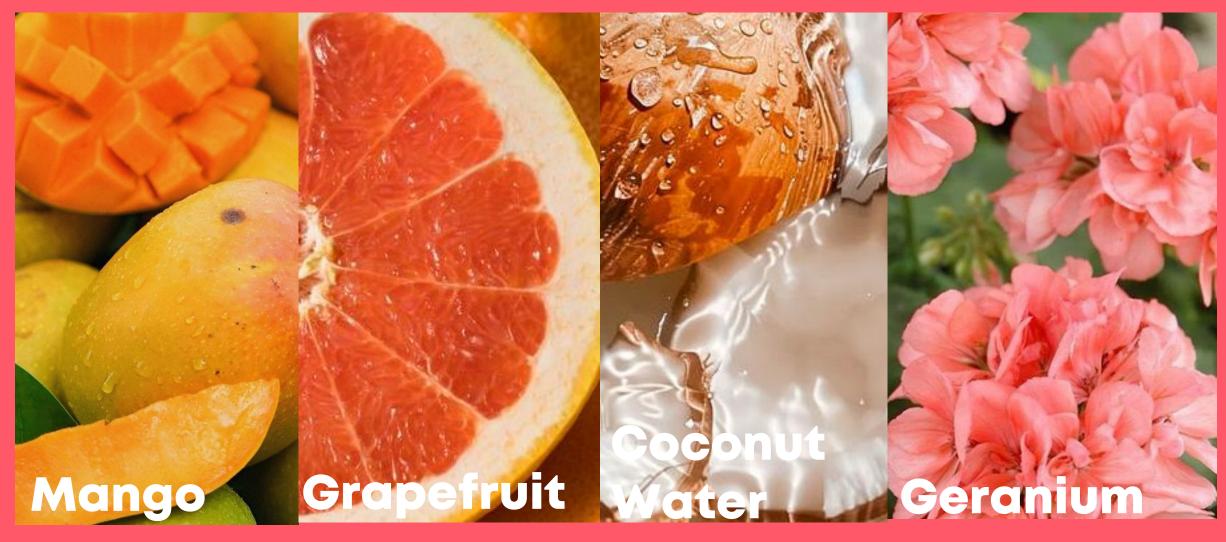

What is the fragrance of GLOW MANIA?

Top: Mandarin, Bergamot, Ginger, Freesia, White Grapefruit, Lime, Peppermint, Lemon, Elemi

Mid: Galbanum, Geranium, Lavender, Sweet Orange, Mango, Crunchy Greens

Dry: Cedarwood, Coconut Water, Musk