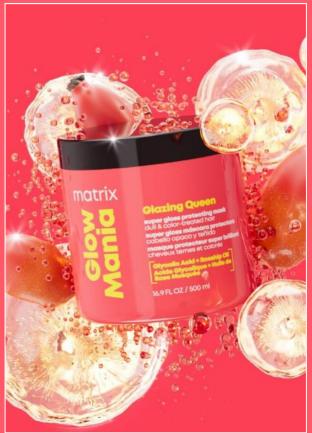

# Glazing Queen Super Gloss Protecting Mask

## **Description**

Take charge of your glow with Glazing Queen, formulated with Glycolic Acid and Rosehip Oil for lasting glow. Hair is softer, smoother, and radiant with vibrant and glossy color. For dull & color treated hair.

## **Benefits**

Preserves color glow with Glycolic Acid and Rosehip Oil. Get vibrant, smooth, laminated hair.

## Usage

After Glow Mania Shampoo, apply to ends, avoiding eyes, scalp, and skin. Leave on 3-5 minutes, then rinse.