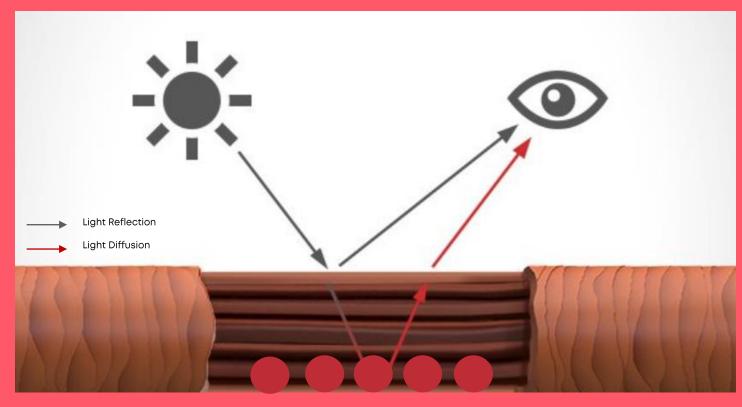

## Color Glow: the 101

**How Does Light Affect Glow?** 

### On the surface

Light Bounces Back & Creates Glazing Shine.
That's Light Reflection.

## On the inside

Other Part Of The Light Is First Absorbed Then Diffused By The Pigments.

That's **Light Diffusion**.

**Light Reflection + Light Diffusion = Color Glow.** 

#### What is GLOW MANIA?

Glow Mania is our first laminating haircare range from Matrix that seals & enhances color glow from the inside out for up to 8 weeks. Glow Mania is the first laminating hair care range from Matrix that enhances and protects color glow from the inside out. When light hits the fiber, a part of it reflects at the surface: this is light reflection. Part of this light is absorbed by the fiber and diffused by the pigments inside: this is light diffusion. Light reflection and light diffusion are key for optimal color glow. Glow Mania system laminates the fiber for better light reflection and helps protect colored pigment fade to optimize inner light diffusion. Hair is smooth, nourished and feels healthy. Color is vibrant & glossy. For all natural and color treated hair.