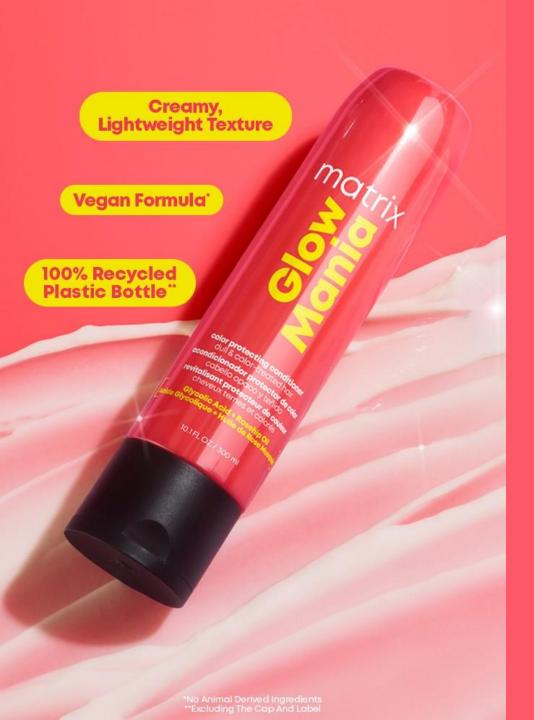

## Color Protecting Conditioner

## **Description**

Don't let life fade your glow! This color protecting conditioner, infused with Glycolic Acid and Rosehip Oil, instantly detangles and preserves color glow. Hair is softer, shinier, and radiant. For dull & color-treated hair.

## **Benefits**

Preserves color glow with Glycolic Acid and Rosehip Oil. Instantly detangles for softer, shinier hair.

## Usage

Apply from mid-lengths to ends, avoiding eyes, scalp, and skin. Leave on, then rinse.