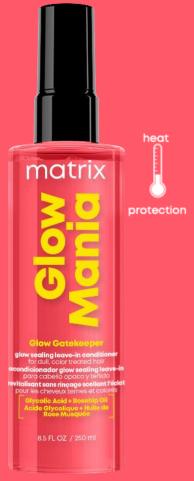

# Glow Gatekeeper Glow Sealing Leave-In Conditioner

## **Description**

Let it glow with Glow Gatekeeper, formulated with Glycolic Acid and Rosehip Oil for lasting glow. This leave-in conditioner protects against daily damage and heat styling up to 450°F/230°C. For dull & color treated hair.

## **Benefits**

Preserves color glow with Glycolic Acid and Rosehip Oil. Seal hair surface with heat protection up to 450°F/230°C

## Usage

Shake well. Spray onto clean, towel-dried hair and comb through. Style as usual. Avoid contact with eyes, scalp, and skin.