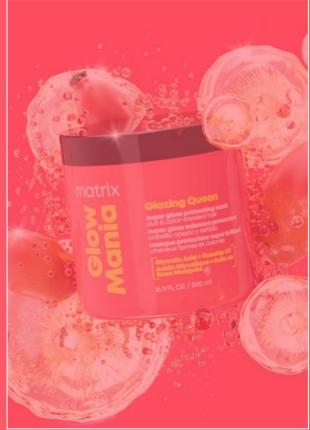

# Glazing Queen Super Gloss Protecting Mask

## **Description**

Take charge of your glow with Glazing Queen, formulated with Glycolic Acid and Rosehip Oil for lasting glow. Hair is softer, smoother, and radiant with vibrant and glossy color. For dull & color treated hair.

## **Benefits**

Preserves color glow with Glycolic Acid and Rosehip Oil. Get vibrant, smooth, laminated hair.

## Usage

After Glow Mania Shampoo, apply to ends, avoiding eyes, scalp, and skin. Leave on 3-5 minutes, then rinse.