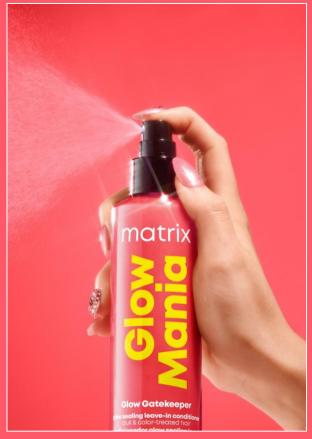

# Glow Gatekeeper Glow Sealing Leave-In Conditioner

## **Description**

Let it glow with Glow Gatekeeper, formulated with Glycolic Acid and Rosehip Oil for lasting glow. This leave-in conditioner protects against daily damage and heat styling up to 450°F/230°C. For dull & color treated hair.

## **Benefits**

Preserves color glow with Glycolic Acid and Rosehip Oil. Seal hair surface with heat protection up to 450°F/230°C

## Usage

Shake well. Spray onto clean, towel-dried hair and comb through. Style as usual. Avoid contact with eyes, scalp, and skin.