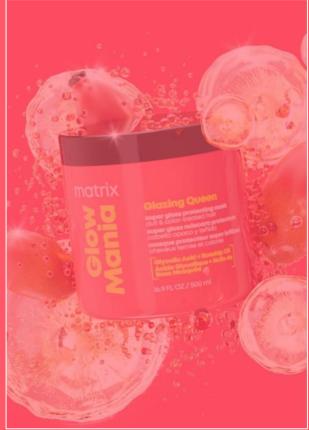

# Glazing Queen Super Gloss Protecting Mask

## **Description**

Take charge of your glow with Glazing Queen, formulated with Glycolic Acid and Rosehip Oil for lasting glow. Hair is softer, smoother, and radiant with vibrant and glossy color. For dull & color treated hair.

## **Benefits**

Preserves color glow with Glycolic Acid and Rosehip Oil. Get vibrant, smooth, laminated hair.

## Usage

After Glow Mania Shampoo, apply to ends, avoiding eyes, scalp, and skin. Leave on 3-5 minutes, then rinse.