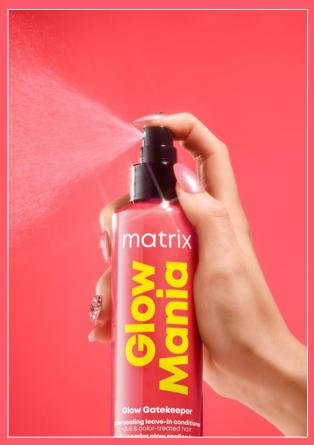

# Glow Gatekeeper Glow Sealing Leave-In Conditioner

## **Description**

Let it glow with Glow Gatekeeper, formulated with Glycolic Acid and Rosehip Oil for lasting glow. This leave-in conditioner protects against daily damage and heat styling up to 450°F/230°C. For dull & color treated hair.

## **Benefits**

Preserves color glow with Glycolic Acid and Rosehip Oil. Seal hair surface with heat protection up to 450°F/230°C

## Usage

Shake well. Spray onto clean, towel-dried hair and comb through. Style as usual. Avoid contact with eyes, scalp, and skin.