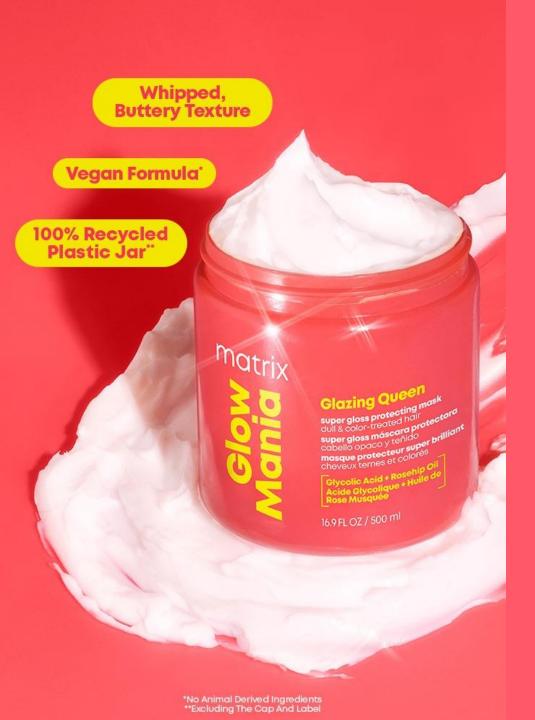

# Glazing Queen Super Gloss Protecting Mask

## **Description**

Take charge of your glow with Glazing Queen, formulated with Glycolic Acid and Rosehip Oil for lasting glow. Hair is softer, smoother, and radiant with vibrant and glossy color. For dull & color treated hair.

## **Benefits**

Preserves color glow with Glycolic Acid and Rosehip Oil. Get vibrant, smooth, laminated hair.

## Usage

After Glow Mania Shampoo, apply to ends, avoiding eyes, scalp, and skin. Leave on 3-5 minutes, then rinse.