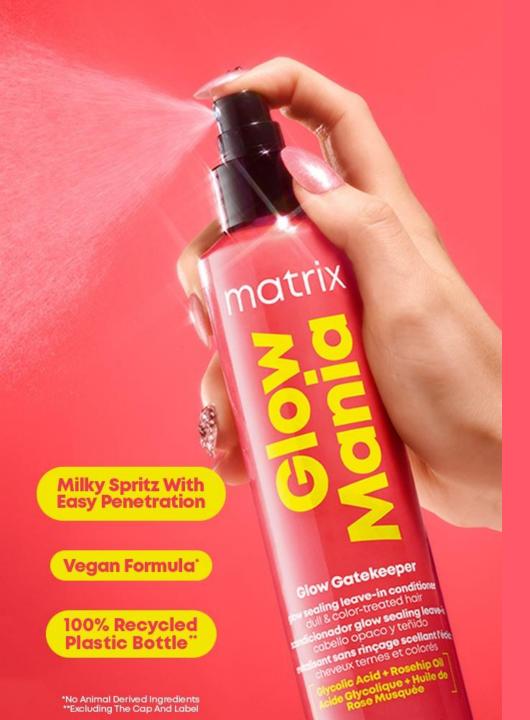

# Glow Gatekeeper Glow Sealing Leave-In Conditioner

## **Description**

Let it glow with Glow Gatekeeper, formulated with Glycolic Acid and Rosehip Oil for lasting glow. This leave-in conditioner protects against daily damage and heat styling up to 450°F/230°C. For dull & color treated hair.

## **Benefits**

Preserves color glow with Glycolic Acid and Rosehip Oil. Seal hair surface with heat protection up to 450°F/230°C

## Usage

Shake well. Spray onto clean, towel-dried hair and comb through. Style as usual. Avoid contact with eyes, scalp, and skin.