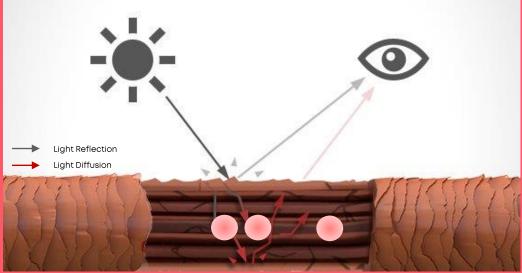

## Color Glow: the 101

**How Does Light Affect Glow?** 

### On the surface

Light Bounces Back & Creates Glazing Shine.
That's Light Reflection.

## On the inside

Other Part Of The Light Is First Absorbed Then Diffused By The Pigments.

That's **Light Diffusion**.

**Light Reflection + Light Diffusion = Color Glow.** 