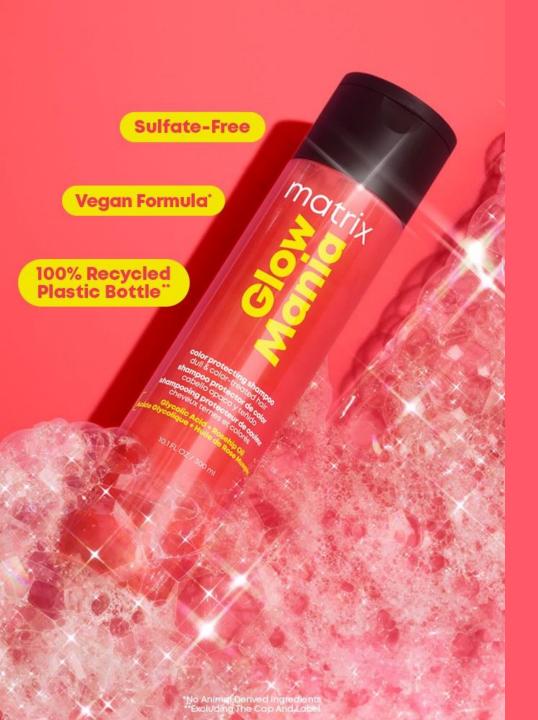

## Color Protecting Shampoo

## **Description**

Don't let life fade your glow! This color protecting shampoo, infused with Glycolic Acid and Rosehip Oil, is sulfate-free and preserves color glow. Hair is softer, shinier, and radiant. For dull & color-treated hair.

## **Benefits**

Preserve shine and softness with our gentle shampoo, enriched with Glycolic Acid and Rosehip Oil.

## Usage

Apply Shampoo to damp hair, lather, and rinse. Follow with Glow Mania Conditioner or Glow Mania Glazing Queen Mask.