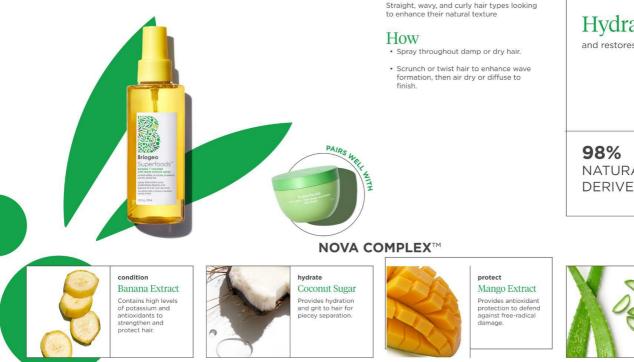

# Briogeo Superfoods<sup>™</sup>

Banana + Coconut Soft Wave Texture Spray

What

Who

A lightweight texture sprav for styling tousled beach waves and piecey separation.

#### BENEFITS

Defines

hair for touchable waves.

# **Hydrates**

and restores shine

NATURALLY DERIVED

soothe

benefits

Aloe Vera

Provides antimicrobial

and skin-soothing

#### condition Avocado oil

Delivers lightweight moisture, softens hair, and enhances shine.

### antioxidant Kiwi extract

Contains high levels of Vitamin C, which provides antioxidant protection.

#### protect Mango extract

Provides antioxidant protection to defend against free-radical damage.

#### Banana extract

Contains high levels of potassium and antioxidants to strengthen and protect hair.