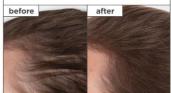

## What

A concentrated leave-on daily serum, clinically shown to increase hair density by up to  $3X^*$ 

### CLINICAL RESULTS

Clinically shown to increase hair density by

up to 3X\*

# Up to 31%

more follicle activity with daily use\*

\*Compared to baseline in a 16-week study of 35 participants.

health

Biotin

elasticity

Nourishes and

strengthens the hair