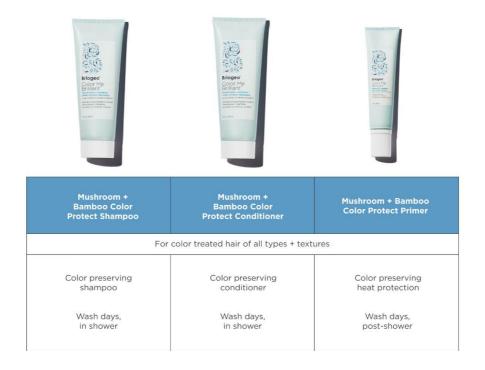

# Farewell Frizz<sup>TM</sup> Collection

Scientifically proven frizz protection.

# Farewell Frizz<sup>™</sup>

Product Line-up

| A cardinal control of the control of | Engen<br>Engen<br>Market<br>With the series |                                             |                                                | E Caracter<br>Barrante<br>Barrante<br>Barrante<br>Barrante<br>Barrante<br>Barrante<br>Barrante<br>Barrante<br>Barrante<br>Barrante<br>Barrante<br>Barrante<br>Barrante<br>Barrante<br>Barrante<br>Barrante<br>Barrante<br>Barrante<br>Barrante<br>Barrante<br>Barrante<br>Barrante<br>Barrante<br>Barrante<br>Barrante<br>Barrante<br>Barrante<br>Barrante<br>Barrante<br>Barrante<br>Barrante<br>Barrante<br>Barrante<br>Barrante<br>Barrante<br>Barrante<br>Barrante<br>Barrante<br>Barrante<br>Barrante<br>Barrante<br>Barrante<br>Barrante<br>Barrante<br>Barrante<br>Barrante<br>Barrante<br>Barrante<br>Barrante<br>Barrante<br>Barrante<br>Barrante<br>Barrante<br>Barrante<br>Barrante<br>Barrante<br>Barrante<br>Barrante<br>Barrante<br>Barrante<br>Barrante<br>Barrante<br>Barrante<br>Barrante<br>Barrante<br>Barrante<br>Barrante<br>Barrante<br>Barrante<br>Barrante<br>Barrante<br>Barrante<br>Barrante<br>Barrante<br>Barrante<br>Barrante<br>Barrante<br>Barrante<br>Barrante<br>Barrante<br>Barrante<br>Barrante<br>Barrante<br>Barrante<br>Barrante<br>Barrante<br>Barrante<br>Barrante<br>Barrante<br>Barrante<br>Barrante<br>Barrante<br>Barrante<br>Barrante<br>Barrante<br>Barrante<br>Barrante<br>Barrante<br>Barrante<br>Barrante<br>Barrante<br>Barrante<br>Barrante<br>Barrante<br>Barrante<br>Barrante<br>Barrante<br>Barrante<br>Barrante<br>Barrante<br>Barrante<br>Barrante<br>Barrante<br>Barrante<br>Barrante<br>Barrante<br>Barrante<br>Barrante<br>Barrante<br>Barrante<br>Barrante<br>Barrante<br>Barrante<br>Barrante<br>Barrante<br>Barrante<br>Barrante<br>Barrante<br>Barrante<br>Barrante<br>Barrante<br>Barrante<br>Barrante<br>Barrante<br>Barrante<br>Barrante<br>Barrante<br>Barrante<br>Barrante<br>Barrante<br>Barrante<br>Barrante<br>Barrante<br>Barrante<br>Barrante<br>Barrante<br>Barrante<br>Barrante<br>Barrante<br>Barrante<br>Barrante<br>Barrante<br>Barrante<br>Barrante<br>Barrante<br>Barrante<br>Barrante<br>Barrante<br>Barrante<br>Barrante<br>Barrante<br>Barrante<br>Barrante<br>Barrante<br>Barrante<br>Barrante<br>Barrante<br>Barrante<br>Barrante<br>Barrante<br>Barrante<br>Barrante<br>Barrante<br>Barrante<br>Barrante<br>Barrante<br>Barrante<br>Barrante<br>Barrante<br>Barrante<br>Barrante<br>Barrante<br>Barrante<br>Barrante<br>Barrante<br>Barrante<br>Barrante<br>Barrante<br>Barrante<br>Barrante<br>Barrante<br>Barrante<br>Barrante<br>Barrante<br>Barrante<br>Barrante<br>Barrante<br>Barrante<br>Barrante<br>Barrante<br>Barrante<br>Barrante<br>Barrante<br>Barrante<br>Barrante<br>Barrante<br>Barrante<br>Barrante<br>Barrante<br>Barrante<br>Barrante<br>Barrante<br>Barrante<br>Barrante<br>Barrante<br>Barrante<br>Barrante<br>Barrante<br>Barrante<br>Barrante<br>Barrante<br>Barrante<br>Barrante<br>Barrante<br>Barrante<br>Barrante<br>B |
|--------------------------------------------------------------------------------------------------------------------------------------------------------------------------------------------------------------------------------------------------------------------------------------------------------------------------------------------------------------------------------------------------------------------------------------------------------------------------------------------------------------------------------------------------------------------------------------------------------------------------------------------------------------------------------------------------------------------------------------------------------------------------------------------------------------------------------------------------------------------------------------------------------------------------------------------------------------------------------------------------------------------------------------------------------------------------------------------------------------------------------------------------------------------------------------------------------------------------------------------------------------------------------------------------------------------------------------------------------------------------------------------------------------------------------------------------------------------------------------------------------------------------------------------------------------------------------------------------------------------------------------------------------------------------------------------------------------------------------------------------------------------------------------------------------------------------------------------------------------------------------------------------------------------------------------------------------------------------------------------------------------------------------------------------------------------------------------------------------------------------------|---------------------------------------------|---------------------------------------------|------------------------------------------------|-----------------------------------------------------------------------------------------------------------------------------------------------------------------------------------------------------------------------------------------------------------------------------------------------------------------------------------------------------------------------------------------------------------------------------------------------------------------------------------------------------------------------------------------------------------------------------------------------------------------------------------------------------------------------------------------------------------------------------------------------------------------------------------------------------------------------------------------------------------------------------------------------------------------------------------------------------------------------------------------------------------------------------------------------------------------------------------------------------------------------------------------------------------------------------------------------------------------------------------------------------------------------------------------------------------------------------------------------------------------------------------------------------------------------------------------------------------------------------------------------------------------------------------------------------------------------------------------------------------------------------------------------------------------------------------------------------------------------------------------------------------------------------------------------------------------------------------------------------------------------------------------------------------------------------------------------------------------------------------------------------------------------------------------------------------------------------------------------------------------------------------------------------------------------------------------------------------------------------------------------------------------------------------------------------------------------------------------------------------------------------------------------------------------------------------------------------------------------------------------------------------------------------------------------------------------------------------------------------------------------------------------------------------------------------------------------------------------------------------------------------------------------------------------------------------------------------------------|
| Smoothing<br>Shampoo                                                                                                                                                                                                                                                                                                                                                                                                                                                                                                                                                                                                                                                                                                                                                                                                                                                                                                                                                                                                                                                                                                                                                                                                                                                                                                                                                                                                                                                                                                                                                                                                                                                                                                                                                                                                                                                                                                                                                                                                                                                                                                           | Smoothing<br>Conditioner                    | Rosarco Milk Leave-In<br>Conditioning Spray | Blow Dry Perfection + Heat<br>Protectant Creme | Rosehip, Argan,<br>& Coconut Oil Blend                                                                                                                                                                                                                                                                                                                                                                                                                                                                                                                                                                                                                                                                                                                                                                                                                                                                                                                                                                                                                                                                                                                                                                                                                                                                                                                                                                                                                                                                                                                                                                                                                                                                                                                                                                                                                                                                                                                                                                                                                                                                                                                                                                                                                                                                                                                                                                                                                                                                                                                                                                                                                                                                                                                                                                                                  |
| Frizz-fighting shampoo                                                                                                                                                                                                                                                                                                                                                                                                                                                                                                                                                                                                                                                                                                                                                                                                                                                                                                                                                                                                                                                                                                                                                                                                                                                                                                                                                                                                                                                                                                                                                                                                                                                                                                                                                                                                                                                                                                                                                                                                                                                                                                         | Frizz-fighting conditioner                  | Smoothing leave-in conditioner              | Smoothing heat<br>protectant                   | Smoothing hair oil                                                                                                                                                                                                                                                                                                                                                                                                                                                                                                                                                                                                                                                                                                                                                                                                                                                                                                                                                                                                                                                                                                                                                                                                                                                                                                                                                                                                                                                                                                                                                                                                                                                                                                                                                                                                                                                                                                                                                                                                                                                                                                                                                                                                                                                                                                                                                                                                                                                                                                                                                                                                                                                                                                                                                                                                                      |
| For frizz reduction                                                                                                                                                                                                                                                                                                                                                                                                                                                                                                                                                                                                                                                                                                                                                                                                                                                                                                                                                                                                                                                                                                                                                                                                                                                                                                                                                                                                                                                                                                                                                                                                                                                                                                                                                                                                                                                                                                                                                                                                                                                                                                            | For frizz reduction                         | For frizz reduction +<br>detangling         | For heat styling + frizz<br>reduction          | For frizz-reduction and shine                                                                                                                                                                                                                                                                                                                                                                                                                                                                                                                                                                                                                                                                                                                                                                                                                                                                                                                                                                                                                                                                                                                                                                                                                                                                                                                                                                                                                                                                                                                                                                                                                                                                                                                                                                                                                                                                                                                                                                                                                                                                                                                                                                                                                                                                                                                                                                                                                                                                                                                                                                                                                                                                                                                                                                                                           |
| Wash days,<br>in shower                                                                                                                                                                                                                                                                                                                                                                                                                                                                                                                                                                                                                                                                                                                                                                                                                                                                                                                                                                                                                                                                                                                                                                                                                                                                                                                                                                                                                                                                                                                                                                                                                                                                                                                                                                                                                                                                                                                                                                                                                                                                                                        | Wash days,<br>in shower                     | Wash days,<br>post-shower                   | Wash days,<br>post-shower                      | As needed, on wet<br>or dry hair                                                                                                                                                                                                                                                                                                                                                                                                                                                                                                                                                                                                                                                                                                                                                                                                                                                                                                                                                                                                                                                                                                                                                                                                                                                                                                                                                                                                                                                                                                                                                                                                                                                                                                                                                                                                                                                                                                                                                                                                                                                                                                                                                                                                                                                                                                                                                                                                                                                                                                                                                                                                                                                                                                                                                                                                        |

# Farewell Frizz<sup>™</sup>

Smoothing Shampoo + Conditioner

# Farewell $Frizz^{TM}$

#### Rosarco Milk Leave-In Conditioning Spray

What

48 hours \*

A frizz-fighting leave-in conditioning spray

scientifically proven to reduce frizz for up to

# Farewell Frizz<sup>™</sup>

#### Blow Dry Perfection + Heat Protectant Creme

Briogeo Farewell

so harth sulfates, silicones, or sprake

sare sulfates nocifs, ni silicones, ni pa 41.cz./118m

Frizz" blow dry perfection & heat protectant crème