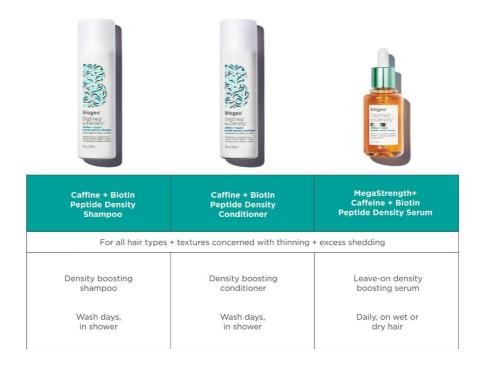

# Destined for Density<sup>™</sup>

Product Line-up

# Destined for Density<sup>™</sup>

Caffeine + Biotin Peptide Density Shampoo + Conditioner

#### All hair types and textures concerned with thinning or loss of density How · Massage shampoo into wet hair to build lather, then rinse. · After shampooing, apply conditioner and massage into the hair, ensuring it is applied evenly. Leave in for up to two minutes before rinsing. Briogeo Briogeo Destined Destined for Density for Density affeine + blotte caffeine + blotin de density condi empooing aux peptides pour eveux fournis catéline + bioth 5 sifilés après ni sèceas, si petitér 11.cz./236 ml 811.oz./236.ml NOVA COMPLEX<sup>TM</sup> energize support protect Energy Complex **Copper Peptides** Zinc (Caffeine + CoO10 Helps support a Protects and soothes + Green Coffee Oil) healthy hair life cycle hair follicles while normalizing sebum Stimulates the scalp production and delivers antioxidant protection

## What

A lightweight density-boosting shampoo and conditioner duo that encourage nutrient-rich microcirculation to the scalp and roots for fuller, healthier-looking hair.

# Destined for Density<sup>™</sup>

MegaStrength+ Caffeine + Biotin Peptide Density Serum

## What

A concentrated leave-on daily serum, clinically shown to increase hair density by up to  $3X^*$ 