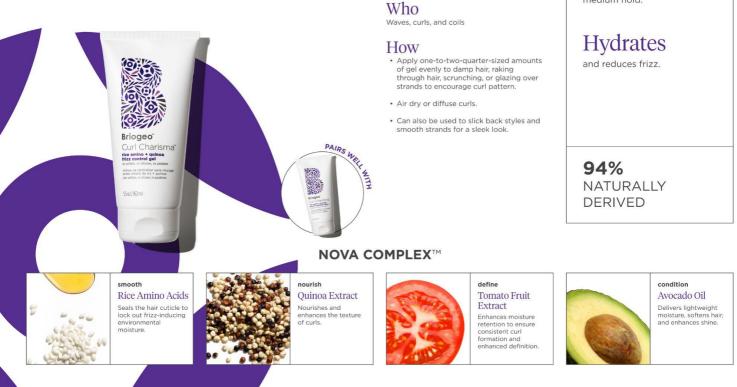

# Curl Charisma<sup>™</sup>

Enhance definition of waves, curls and coils and provide lasting hydration.

### NOVA COMPLEX<sup>™</sup>

natural oils • vitamins • antioxidants our signature healthy hair blend

All Briogeo products are naturally derived with our **NOVA Complex**\*: a signature healthy hair blend of natural oils, vitamins and antioxidants that fortify, nourish and protect hair.