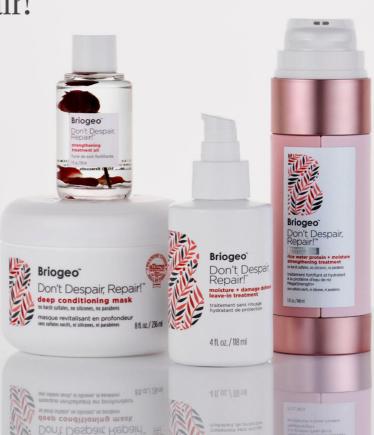

# Don't Despair, Repair!<sup>™</sup> Collection

Strengthen + repair dry, damaged hair

# Don't Despair, Repair!™

Product Line-up

| Rich Rice Shampoo<br>Concentrate | Super Moisture<br>Shampoo | Super Moisture<br>Conditioner | MegaStrength+<br>Rice Water Protein +<br>Moisture Strengthening<br>Treatment | Deep Conditioning<br>Mask | Moisture + Damage<br>Defense Leave-In<br>Treatment | Strengthening<br>Treatment Oil |
|----------------------------------|---------------------------|-------------------------------|------------------------------------------------------------------------------|---------------------------|----------------------------------------------------|--------------------------------|
| Concentrated repair shampoo      | Moisturizing<br>shampoo   | Moisturizing conditioner      | Intensive repair<br>treatment                                                | Moisturizing<br>shampoo   | Leave-in moisturizing<br>treatment                 | Concentrated<br>hair oil       |
| For severely                     | For dry,                  | For dry,                      | For severely                                                                 | For dry,                  | For sealing split ends +                           | For shine +                    |
| damaged hair                     | damaged hair              | damaged hair                  | damaged hair                                                                 | damaged hair              | moisturization                                     | damage repair                  |
| Weekly,                          | Wash days,                | Wash days,                    | Weekly,                                                                      | Weekly,                   | Wash days,                                         | As needed,                     |
| in shower                        | in shower                 | in shower                     | after shampooing                                                             | after shampooing          | post-shower                                        | on wet or dry hair             |