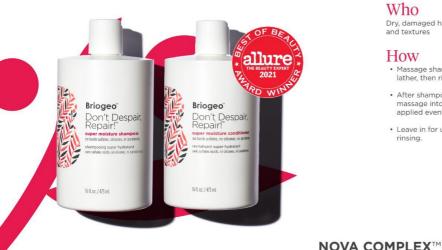

# Don't Despair, Repair!™

Super Moisture Shampoo + Conditioner

# What

An ultra-hydrating, sulfate-free shampoo and super moisturizing, protein-free conditioner that strengthens damaged hair and helps prevent future breakage.

## Who

Dry, damaged hair of all types and textures

### How

- · Massage shampoo into wet hair to build lather, then rinse.
- · After shampooing, apply conditioner and massage into the hair, ensuring it is applied evenly.
- Leave in for up to two minutes before rinsing.