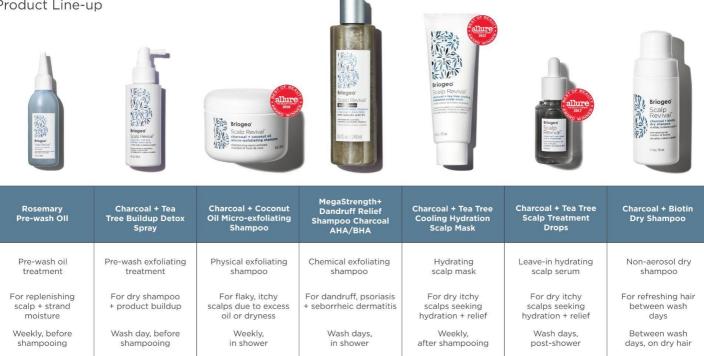

# Scalp Revival<sup>™</sup>

**Product Line-up** 

### Rosemary Pre-wash Oil

# Scalp Revival<sup>™</sup>

Charcoal + Tea Tree Buildup Detox Spray

# Scalp Revival<sup>™</sup>

Charcoal + Coconut Oil Micro-exfoliating Shampoo

# Scalp Revival<sup>™</sup>

MegaStrength+ Dandruff Relief Shampoo Charcoal AHA/BHA

# Scalp Revival<sup>™</sup>

Charcoal + Tea Tree Cooling Hydration Scalp Mask

### Charcoal + Tea Tree Scalp Treatment Drops

0

# Scalp Revival<sup>™</sup>

Charcoal + Biotin Dry Shampoo