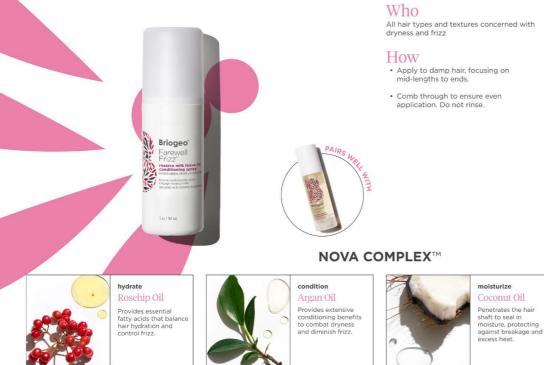

# Farewell Frizz<sup>™</sup>

Smoothing Shampoo + Conditioner

### What

A frizz-fighting, sulfate- and silicone-free shampoo and conditioner duo that smooth strands and add shine to hair.

### Who

All hair types and textures concerned with dryness and frizz

### How

- Massage shampoo into wet hair to build lather, then rinse.
- After shampooing, apply conditioner and massage into the hair, ensuring it is applied evenly.
- Leave in for up to two minutes before rinsing.

#### condition Argan Oil Provides extensive conditioning benefits to combat dryness and diminish frizz.

#### moisturize Coconut Oil

Penetrates the hair shaft to seal in moisture, protecting against breakage and excess heat.

#### protect Vitamin E

Moisturizes and protects hair against free radical damage.