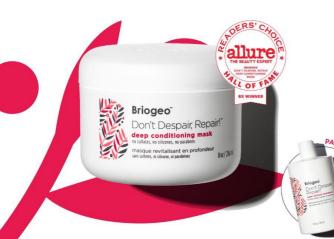

# Don't Despair, Repair!<sup>™</sup>

Deep Conditioning Mask

### What

A weekly deep conditioning mask that balances protein and moisture to strengthen and repair dry, damaged hair.

## Who

Dry, damaged hair of all types and textures