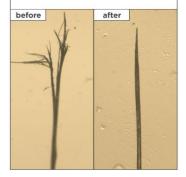

# Repairs up to 88%

of damage after 2 uses\*

\*In a third-party trial testing 50 damaged split end human hair fibers