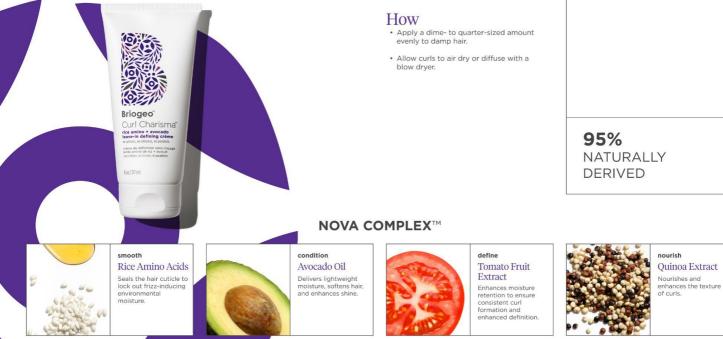

# Curl Charisma<sup>™</sup>

Enhance definition of waves, curls and coils and provide lasting hydration.

### NOVA COMPLEX<sup>™</sup>

natural oils • vitamins • antioxidants our signature healthy hair blend

All Briogeo products are naturally derived with our **NOVA Complex**\*: a signature healthy hair blend of natural oils, vitamins and antioxidants that fortify, nourish and protect hair.