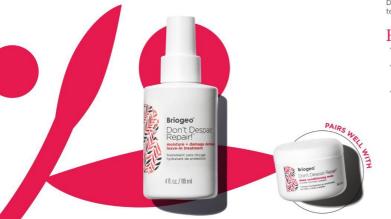

# Don't Despair, Repair!<sup>™</sup> Collection

Strengthen + repair dry, damaged hair

# Don't Despair, Repair!™

Product Line-up

| Rich Rice Shampoo<br>Concentrate | Super Moisture<br>Shampoo | Super Moisture<br>Conditioner | MegaStrength+<br>Rice Water Protein +<br>Moisture Strengthening<br>Treatment | Deep Conditioning<br>Mask | Moisture + Damage<br>Defense Leave-In<br>Treatment | Strengthening<br>Treatment Oil |
|----------------------------------|---------------------------|-------------------------------|------------------------------------------------------------------------------|---------------------------|----------------------------------------------------|--------------------------------|
| Concentrated repair shampoo      | Moisturizing<br>shampoo   | Moisturizing conditioner      | Intensive repair<br>treatment                                                | Moisturizing<br>shampoo   | Leave-in moisturizing<br>treatment                 | Concentrated<br>hair oil       |
| For severely                     | For dry,                  | For dry,                      | For severely                                                                 | For dry,                  | For sealing split ends +                           | For shine +                    |
| damaged hair                     | damaged hair              | damaged hair                  | damaged hair                                                                 | damaged hair              | moisturization                                     | damage repair                  |
| Weekly,                          | Wash days,                | Wash days,                    | Weekly,                                                                      | Weekly,                   | Wash days,                                         | As needed,                     |
| in shower                        | in shower                 | in shower                     | after shampooing                                                             | after shampooing          | post-shower                                        | on wet or dry hair             |