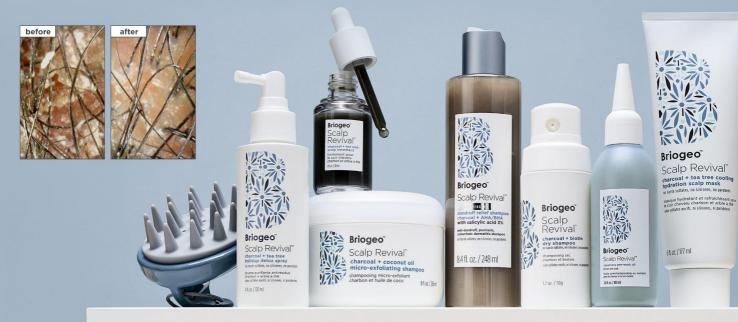

# Scalp Revival<sup>™</sup> Collection

Soothe + treat a dry, flaky or itchy scalp

# Scalp Revival<sup>™</sup>

**Product Line-up** 

# Scalp Revival<sup>™</sup>