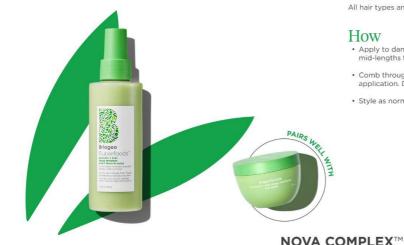

### What

A 3-in-1 leave-in spray that conditions. detangles and provides UV protection for healthier-looking hair.

Who All hair types and textures

### How

- · Apply to damp hair, focusing on mid-lengths to ends.
- · Comb through to ensure even application. Do not rinse.
- Style as normal

#### BENEFITS

Protects hair from UV damage.

# Conditions

hair with vitamins + minerals

97% NATURALLY DERIVED