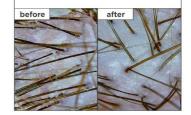

### What

A weekly scalp scrub clinically shown to reduce up to 82% of dry scalp flaking after one use\*.

# 82% decrease

in scalp flaking.\*