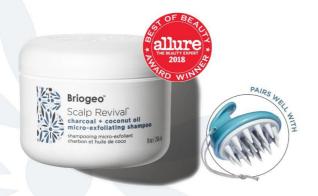

# Scalp Revival<sup>™</sup>

Charcoal + Coconut Oil Micro-exfoliating Shampoo

### What

A weekly scalp scrub clinically shown to reduce up to 82% of dry scalp flaking after one use\*.

## Who

Dry, flaky, or oily scalps of all hair types and textures

### How

- · Use weekly in place of shampoo.
- Apply to wet hair and vigorously massage into the scalp, then rinse clean.
- For best results, apply a deep conditioning mask or your favorite Briogeo conditioner on mid-lengths to ends after cleansing.