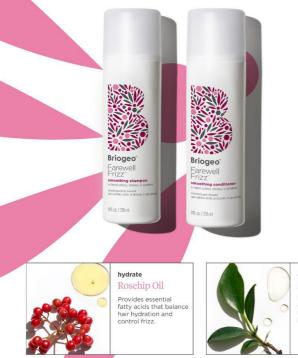

# Farewell Frizz<sup>™</sup>

Smoothing Shampoo + Conditioner

### What

A frizz-fighting, sulfate- and silicone-free shampoo and conditioner duo that smooth strands and add shine to hair.

### Who

All hair types and textures concerned with dryness and frizz

#### hydrate Rosehip oil

Provides essential fatty acids that balance hair hydration and control frizz.