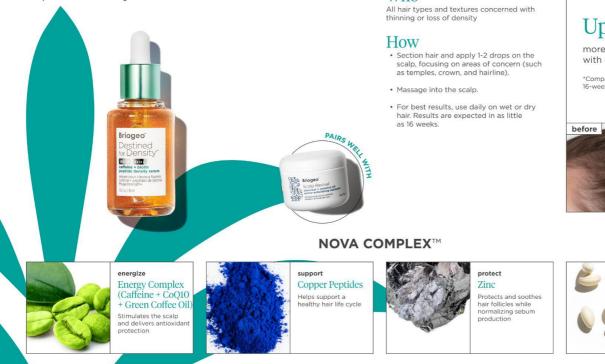

# Destined for Density<sup>TM</sup>

A holistic scalp + hair care system for thicker, fuller, healthier-looking hair.

Briogeo" Destined for Density"

Peptide density conditioner no harsh sulfates, no silicones, no parabets

# Destined for Density<sup>™</sup>

Caffeine + Biotin Peptide Density Shampoo + Conditioner

#### All hair types and textures concerned with thinning or loss of density How · Massage shampoo into wet hair to build lather, then rinse. · After shampooing, apply conditioner and massage into the hair, ensuring it is applied evenly. Leave in for up to two minutes before rinsing. Briogeo Briogeo Destined Destined for Density for Density affeine + blotte caffeine + blotin de density condi empooing aux peptides pour eveux fournis catéline + bioth 5 sifilés après ni sèceas, si petitér 11.cz./236 ml 811.oz./236.ml NOVA COMPLEX<sup>TM</sup> energize support protect Energy Complex **Copper Peptides** Zinc (Caffeine + CoO10 Helps support a Protects and soothes + Green Coffee Oil) healthy hair life cycle hair follicles while normalizing sebum Stimulates the scalp production and delivers antioxidant protection

## What

A lightweight density-boosting shampoo and conditioner duo that encourage nutrient-rich microcirculation to the scalp and roots for fuller, healthier-looking hair.

# Destined for Density<sup>™</sup>

MegaStrength+ Caffeine + Biotin Peptide Density Serum

## What

A concentrated leave-on daily serum, clinically shown to increase hair density by up to  $3X^*$ 