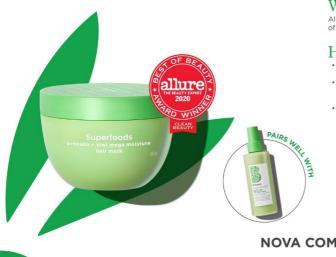

# Briogeo Superfoods<sup>™</sup>

Superfood-infused and packed with vitamins, minerals & nutrients to quench parched, dull strands and support healthy hair.

# Briogeo Superfoods<sup>™</sup>

Avocado + Kiwi Mega Moisture Mask

## What

A weekly protein-free nourishing hair mask scientifically proven to boost moisture for softer, smoother, and more manageable hair after two uses.