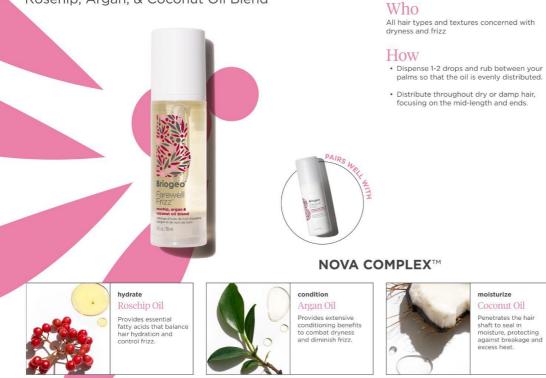

# Farewell Frizz<sup>™</sup>

### Rosehip, Argan, & Coconut Oil Blend

What

A silicone-free hair oil scientifically proven

to decrease frizz for up to 48 hours.\*

#### CLINICAL RESULTS

Scientifically proven to decrease frizz for up to

\*In a third party study using human hair tresses

**98%** NATURALLY DERIVED

> protect Vitamin E Moisturizes and

protects hair against free radical damage.

### Who

All hair types and textures concerned with dryness and frizz

#### condition Argan Oil Provides extensive conditioning benefits to combat dryness and diminish frizz.

#### moisturize Coconut Oil

Penetrates the hair shaft to seal in moisture, protecting against breakage and excess heat.

#### protect Vitamin E

Moisturizes and protects hair against free radical damage.