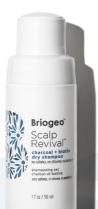

# Scalp Revival<sup>™</sup>

Charcoal + Biotin Dry Shampoo

### What

A non-aerosol dry shampoo that refreshes hair and supports a healthy scalp.

### Who

All hair types and textures looking to refresh their hair between wash days.

### How

- Shake well before use and twist the cap to reveal spray dispenser.
- Part hair and squeeze the bottle to dispense evenly five inches away from hair, focusing at the roots.
- Let the dry shampoo sit for two minutes and then brush or finger through the hair thoroughly until the powder is blended completely.