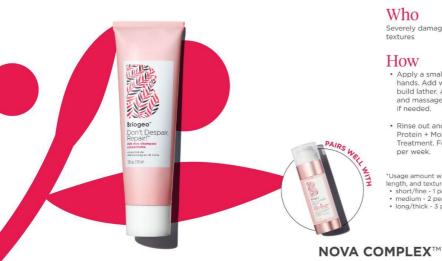

# What

A concentrated water-activated treatment shampoo that gently cleanses severely damaged hair while replenishing it with vital nutrients.

### Who

Severely damaged hair of all types + textures

### How

- · Apply a small amount\* of concentrate to hands. Add water and mix in hands to build lather. Apply directly to wet hair and massage in, adding more water if needed.
- · Rinse out and follow with Rice Water Protein + Moisture Strengthening Treatment. For best results, use once per week.