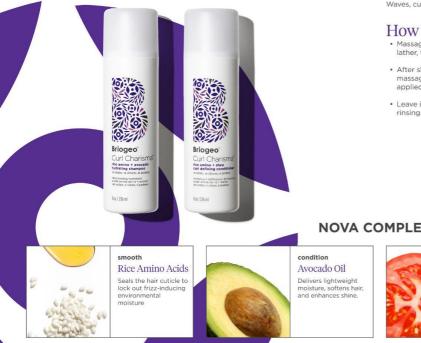

# Curl Charisma<sup>™</sup>

Enhance definition of waves, curls and coils and provide lasting hydration.