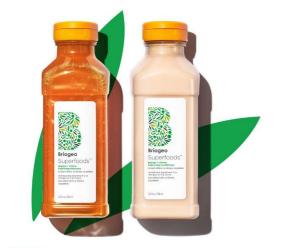

# Briogeo Superfoods<sup>™</sup>

Superfood-infused and packed with vitamins, minerals & nutrients to quench parched, dull strands and support healthy hair.

# Briogeo Superfoods™

Product Line-up

Mango + Cherry Balancing Shampoo + Conditioner

Avocado + Kiwi Mega Moisture Mask

Banana + Coconut Soft Wave N Texture Spray

Avocado + Kiwi Mega Moisture 3-in-1 Leave-In Spray