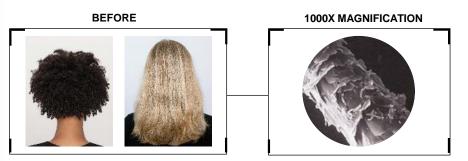

# **WITH** ISIBLE DAMAGE IN

HAIR\*\*

FROM COLOR FADE CONDITIONING

**INTENSE** 

450°

**HEAT PROTECTION** 

**REINFORCES WEAKENED BONDS** 

SMOOTHER\*\*

82%

**LESS VISIBLE SPLIT ENDS\*\*** 

**TAMES FRIZZ** 

**ADDS** SHINE

**REPAIRS STRENGTH** 

#### MOST BONDING

REINFORCES BONDS WEAKENED BY CHEMICAL SERVICES. REPAIRS STRENGTH AND REDUCES BREAKAGE BY 63%\*.