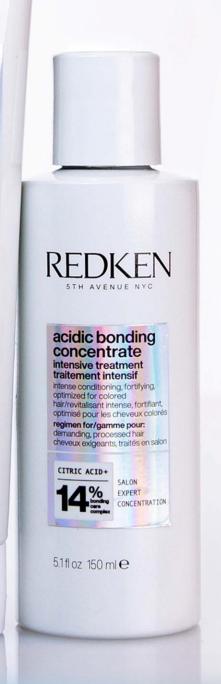

## ACIDIC BONDING CONCENTRATE INTENSIVE TREATMENT

#### PRIOR TO SHAMPOO & CONDITIONER

- WORKS IN 5 MINUTES TO PROVIDE INTENSIVE STRENGTH REPAIR IN ONE USE\*\*
- MAXIMUM CONCENTRATION OF OUR BONDING CARE COMPLEX + CITRIC ACID TECHNOLOGY
- STRENGTHENS HAIR TO PREVENT BREAKAGE DURING THE WASH PROCESS
- HAIR WILL LOOK AND FEEL HEALTHIER AND MORE CONDITIONED.

acidic bonding concentrate

intense conditioning, fortifying, optimized for colored hair/revitalisant intense, fortiant,

optimisé pour les cheveux colorés

emanding, processed hair/chev

SALON

EXPERT CONCENTRATION

regimen for/gamme pour:

geants, traités en sal

CITRIC ACID+

10.1 fl oz 300 ml

shampoo

shampooing

STEP 4: FINISH