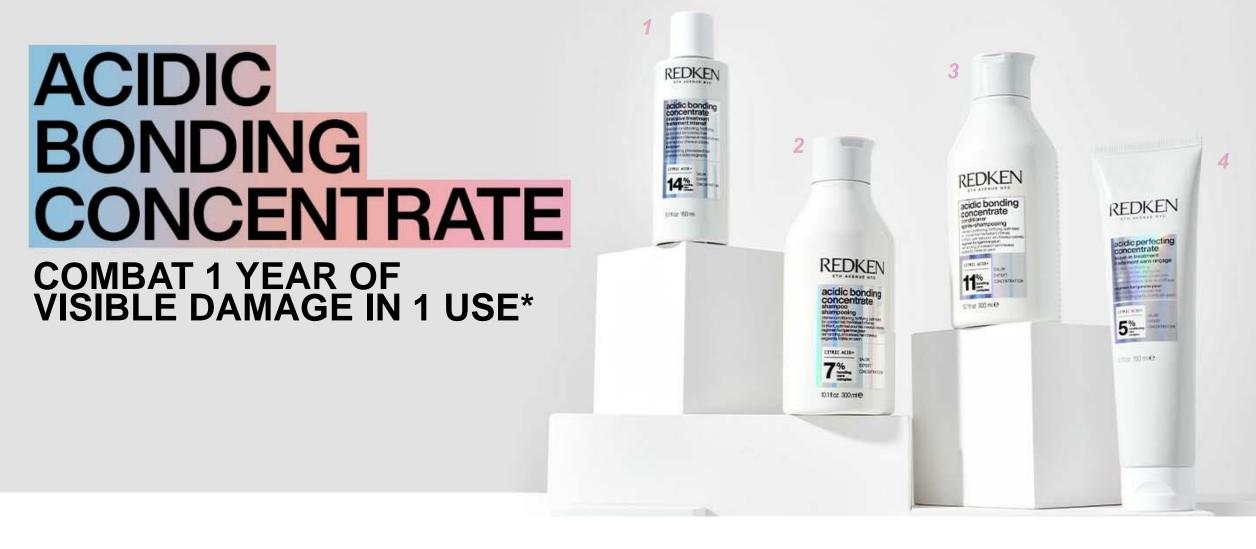

## ACIDIC BONDING CONCENTRATE INTENSIVE TREATMENT

# ACIDIC BONDING CONCENTRATE SHAMPOO & CONDITIONER

RICH, LUXURIOUS LATHER

- OUR PROFESSIONAL CONCENTRATED FORMULA GIVES YOU MORE OF OUR MOST POWERFUL RANGE
- WHEN USED IN THE 4-STEP SYSTEM:
  - 2x LESS BREAKAGE
  - 14x SMOOTHER
  - 90% MORE CONDITIONED

acidic bonding concentrate

intense conditioning, fortifying, optimized for colored hair/revitalisant intense, fortiant,

optimisé pour les cheveux colorés

emanding, processed hair/chev

SALON

EXPERT CONCENTRATION

regimen for/gamme pour:

geants, traités en sal

CITRIC ACID+

10.1 fl oz 300 ml

shampoo

shampooing

STEP 4: FINISH

### ACIDIC BONDING CONCENTRATE LEAVE-IN TREATMENT TO PREP THE HAIR FOR ANY STYLE

AS THE FINAL STEP, YOU WILL EXPERIENCE:

- FINAL DEEP CONDITIONING
- HEAT PROTECTION UP TO 450°F
- 88% VISIBLE REDUCTION OF SPLIT ENDS\*
- INCREASED SLIP FOR EASIER AND SMOOTHER STYLING OR CUTTING