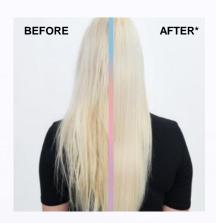

# **WITH** ISIBLE DAMAGE IN

HAIR\*\*

FROM COLOR FADE CONDITIONING

**INTENSE** 

450°

**HEAT PROTECTION** 

**REINFORCES WEAKENED BONDS** 

SMOOTHER\*\*

82%

**LESS VISIBLE SPLIT ENDS\*\*** 

**TAMES FRIZZ** 

**ADDS** SHINE

**REPAIRS STRENGTH** 