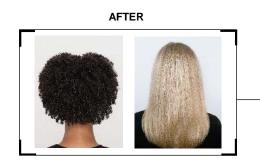

# **WITH** ISIBLE DAMAGE IN

HAIR\*\*

FROM COLOR FADE CONDITIONING

**INTENSE** 

450°

**HEAT PROTECTION** 

**REINFORCES WEAKENED BONDS** 

SMOOTHER\*\*

82%

**LESS VISIBLE SPLIT ENDS\*\*** 

**TAMES FRIZZ** 

**ADDS** SHINE

**REPAIRS STRENGTH** 

#### MOST BONDING

REINFORCES BONDS WEAKENED BY CHEMICAL SERVICES. REPAIRS STRENGTH AND REDUCES BREAKAGE BY 63%\*.