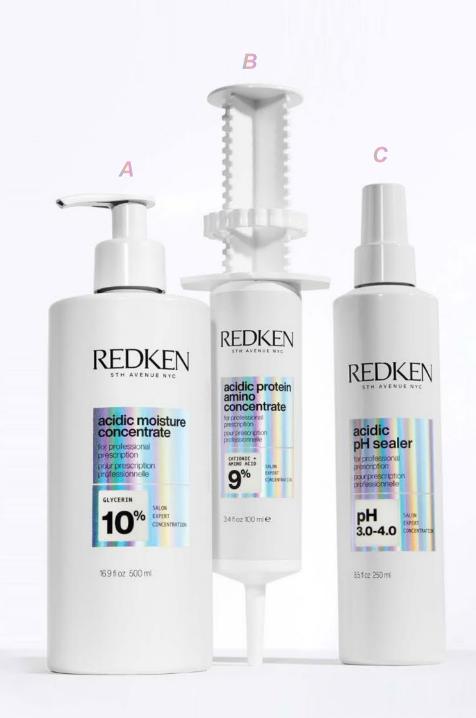

### **MOISTURE**

10% GLYCERIN TO REPLENISHES MOISTURE AND NOURISHMENT

### **PROTEIN**

9% CATOINIC + AMINO ACIDS PROVIDE STRENGTH AND PROTEIN-REPAIR

## pH SEALER

POST-TREATMENT SPRAY SEALS THE CUTICLE, LOCKING THE TREATMENT AND ADDING SHINE