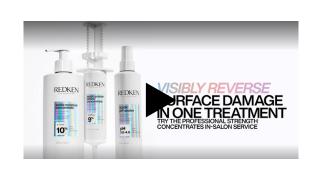

# THE SCIENCE TO OUR CONCENTRATES

VISIBILY REVERSE SURFACE DAMAGE WITH A SINGLE TREATMENT

DIAGNOSE YOUR CLIENT'S NEED FOR PROTEIN AND/OR MOISTURE

- DID THE HAIR FLOAT?
- HOW MANY BOUNCES BEFORE THE HAIR BROKE?
- FEEL OF CUTICLE WHEN RUNNING FINGERS DOWN

## SERVICE TO RETAIL APPROACH

BACKBAR INSALON

WHAT YOU WILL EXPERIENCE:

- VISIBLY REDUCES SURFACE DAMAGE IN A SINGLE TREATMENT\*

- 3X MORE MOISTURE IN A SINGLE USE\*\*

RETAIL AT HOME

USE THE INTENSIVE TREATMENT AS A TAKEHOME FOR CONTINUED CARE BETWEEN SERVICES