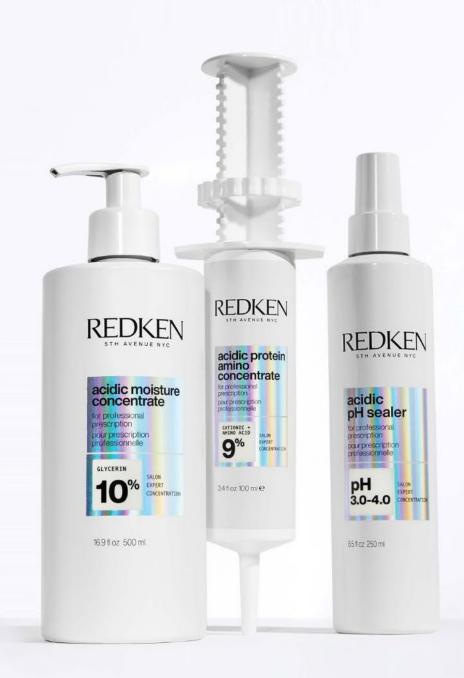

# PROFESSIONAL STRENGTH CONCENTRATE FORMULAS

GIVING HAIR THE BUILDING BLOCKS TO GORGEOUS, HEALTHY-FEELING HAIR.

### **MOISTURE**

10% GLYCERIN TO REPLENISHES MOISTURE AND NOURISHMENT

### **PROTEIN**

9% CATOINIC + AMINO ACIDS PROVIDE STRENGTH AND PROTEIN-REPAIR

## pH SEALER

POST-TREATMENT SPRAY SEALS THE CUTICLE, LOCKING THE TREATMENT AND ADDING SHINE