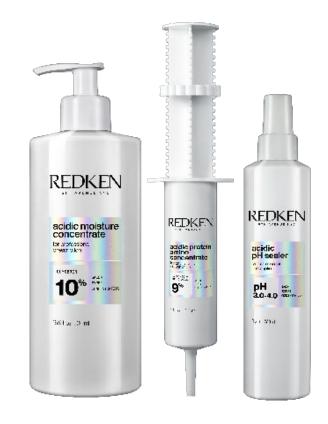

# PROFESSIONAL STRENGTH CONCENTRATE FORMULAS

GIVING HAIR THE BUILDING BLOCKS TO GORGEOUS, HEALTHY-FEELING HAIR.

### **MOISTURE**

10% GLYCERIN TO REPLENISHES MOISTURE AND NOURISHMENT

### **PROTEIN**

9% CATOINIC + AMINO ACIDS PROVIDE STRENGTH AND PROTEIN-REPAIR

## pH SEALER

POST-TREATMENT SPRAY SEALS THE CUTICLE, LOCKING THE TREATMENT AND ADDING SHINE